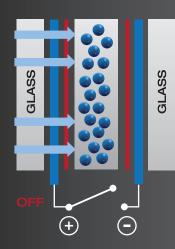

1

CONDUCTIVE COATING

SUSPENSION LIQUID/FILM

SUSPENDED PARTICLE DEVICES

POWER ON

2

The liquid crystal molecules align and light can pass through