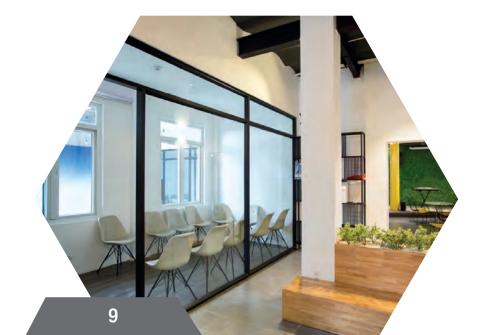

# Glass Aluminum Partition Systems

Create versatile and functional spaces with our aluminum partition systems. These systems are designed to enhance your office or commercial environment, offering flexibility and aesthetic appeal. Whether you need to create private offices, meeting rooms, or open-plan workspaces, our partition systems are the perfect solution. Features include: