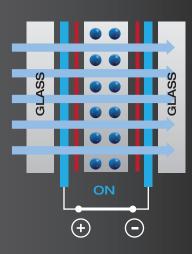

1

CONDUCTIVE COATING

SUSPENSION LIQUID/FILM

SUSPENDED PARTICLE DEVICES

POWER ON

2

The liquid crystal molecules align and light can pass through