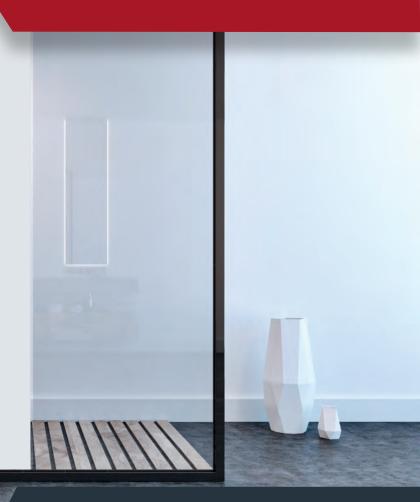

# 1-Yora Smart Glass:

- Yora smart glass is a laminated glass panel with a polymer dispersed liquid crystal interlayer film (PDLC). It offers privacy at the flick of a switch, by changing its state from opaque to transparent and vice versa instantly, through a small electrical current.

# Specifications:

- The glass employed in the lamination process of Yora Smart Glass is of the low iron variety, ensuring optimal clarity and purity. Moreover, for enhanced safety measures, it can be laminated with fire-rated glass, adding an extra layer of protection and meeting stringent safety standards.