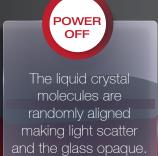

#### • About:

Yora Smart PDLC film represents a liquid crystal functional film that operates on Polymer Dispersed Liquid Crystal (PDLC) technology. This involves a coating that blends liquid crystal and polymer onto an ITO conductive film. The film's transformative ability, shifting from an opaque state to transparency upon electrical connection and vice versa, is seamlessly controlled through a switch mechanism.